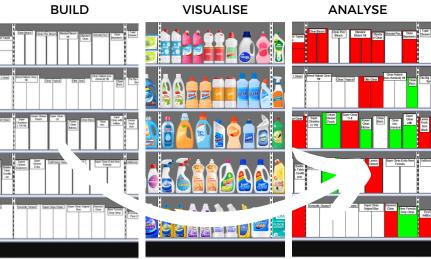

#### **Build and Maintain**

- Recreate the fixture and product presentation
- Calculate a 3-dimensional model of space utilisation.
- User-friendly interface for modifying product information, assortment, and shelf placement.
- Effortlessly update or make changes on a regular basis.
- Replicate the in-store environment across various trade channels.
- Used across trade channels such as Grocery/Food, Convenience, Drug and Pharma, Airports, Pet and Accessories, DIY, Office supplies, Toys, Perfumeries, Garden Centres and many others.

## **Analyse and Report**

- Import key performance data from Microsoft Excel spreadsheets or centralised databases like Microsoft SQL using Merchandising Center.
- Complete analysis by highlighting top/bottom, under/overstocked, quadrant, group, hot/cold, and characteristic.
- Conduct financial evaluation by comparing projected vs target sales on sales and profit.
- Generate reports for performance, shelf reset, and execution compliance.
- Share analysis with relevant stakeholders.