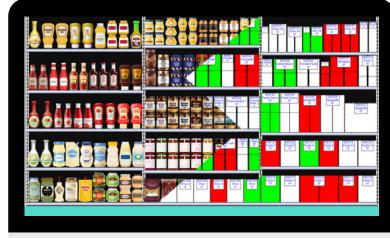

## **Analyse and Report**

- Import key performance data from Microsoft Excel spreadsheets or centralised databases like Microsoft SQL using Merchandising Center.
- Complete analysis by highlighting top/bottom, under/overstocked, quadrant, group, hot/cold, and characteristic.
- Conduct financial evaluation by comparing projected vs target sales on sales and profit.
- Generate reports for performance, shelf reset, and execution compliance.
- Share analysis with relevant stakeholders.