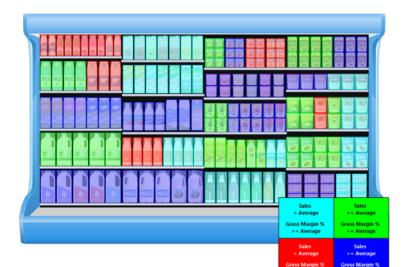

## **Analyse and Report**

- Import key performance data from Microsoft Excel spreadsheets or centralised databases like Microsoft SQL using Merchandising Center.
- Complete analysis by highlighting top/bottom, under/overstocked, quadrant, group, hot/cold, and characteristic.
- Conduct financial evaluation by comparing projected vs target sales on sales and profit.
- Generate reports for performance, shelf reset, and execution compliance.
- Share analysis with relevant stakeholders.

## Improving the customer shopping experience

- · Planograms are essential for retailers and manufacturers adopting a consumer-centric approach.
- Efficiently design and present product assortment strategy to meet consumer needs.
- Software inventory management calculates shelf units to meet customer demand and minimise out of stocks.
- Planograms serve as a communication tool for the store, enhancing compliance with the store's
- Performance data used for analysis remains relevant with the help of planograms.